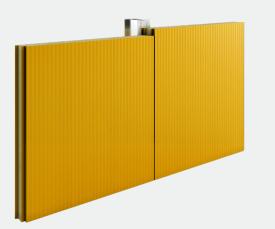

# AND LET THE CURRENT FLOW!

We are pleased to introduce you to the Electric Yellow, the newest member of our family of Fluoropolymer (PVDF) finishes for Insulated Metal Panels (IMPs).

This two-coat painting system provides exceptional dirt and stain resistance, excellent overall adhesion as well as great flexibility and formability.

For an **electrifying** coating,

For a **trendy** building,

SAY YES TO THE YELLOW TOUCH!

Code 17-1661

norbec.com

Insulated metal panel solutions | Walk-in coolers & freezers