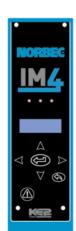

#### **FEATURES THAT PROVIDE SAFETY ABOVE ALL!**

- · Automatic lighting with time delay on door opening
- Temperature display on a digital interface with LED light
- Display of different types of alarms:
  - o Panic
  - o Loss of power
  - o High and low temperature
  - o Open door
  - o Fan failure

- → Identify a complication in the room
- Quick response to alarms
- Optimized energy use

- · Panic button:
  - o Backlit: Visible at all time
  - o Installed inside the cold room: Reachable for someone in danger inside the walk-in
  - o Resounding alarm: Remote audible at over 95 decibels
- Can be connected to a conventional alarm system
- Meets CSA B52-13 Standard Section 9.2

#### **IM4 MEETS INDUSTRY STANDARDS AND MUCH MORE!**

• Rechargeable back-up battery in case of power failure