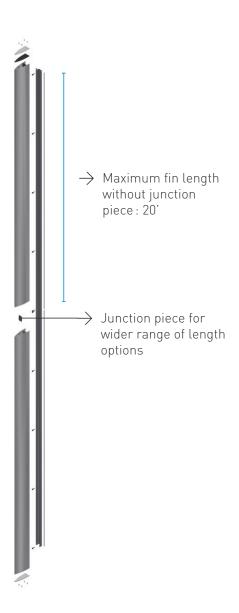

|
|       | 4.5 |     |   |     |   |     |   |     |   |   |   |   |
|       | 5   |     |   |     |   |     |   |     |   |   |   |   |
|       | 6   |     |   |     |   |     |   |     |   |   |   |   |
|       | 7   |     |   |     |   |     |   |     |   |   |   |   |
|       | 8   |     |   |     |   |     |   |     |   |   |   |   |
|       | 9   |     |   |     |   |     |   |     |   |   |   |   |

## **VERSA FINS**



VERTICAL Compatible with NOREX-H, NOREX-L and NOROC



HORIZONTAL | OR DIAGONAL Compatible with NOREX-H, NOREX-L and NOROC

#### THIS MODEL IS 100% CUSTOMIZABLE

Contact your Norbec technical sales representative to discuss the options best suited for your project!





INSPIRATION

#### TECHNICAL SPECIFICATIONS | VERSA FINS

#### Available in extruded aluminum







Fins are designed to withstand wind loads of 70 PSF.

## **NORBEC**

#### Norbec Architectural Inc.

97 rue de Vaudreuil, Boucherville (QC), Canada J4B 1K7 1 877 667 2321

For more information about Norbec products, please visit

norbec.com

in

۱ |

<sup>\*</sup>For colour availability, check with your Norbec technical sales representative.