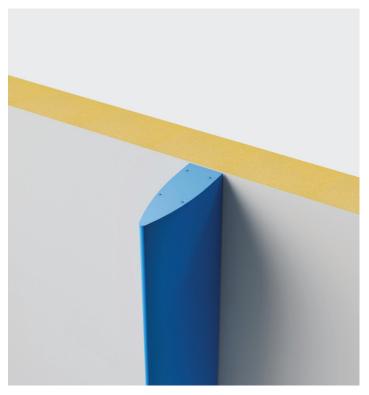

## **VERSA FINS**

VERTICAL Compatible with NOREX-H, NOREX-L and NOROC

HORIZONTAL | OR DIAGONAL Compatible with NOREX-H, NOREX-L and NOROC