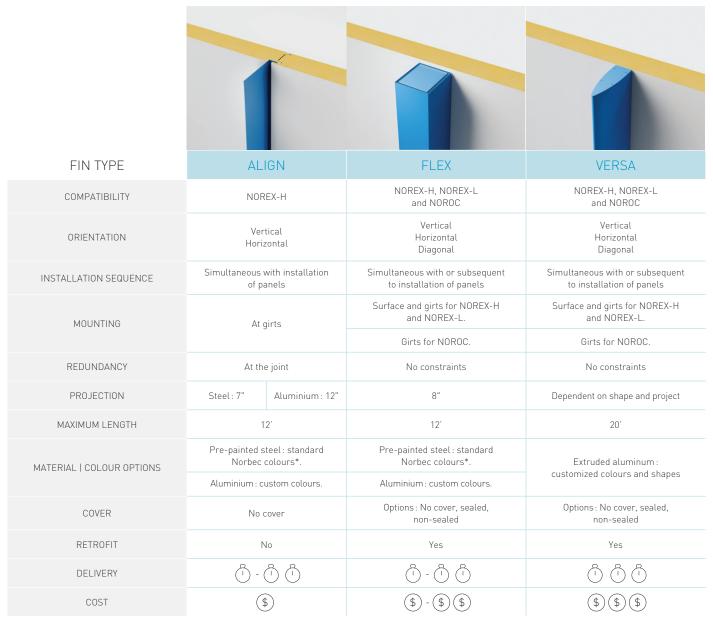

## **ALIGN FINS**

VERTICAL Compatible with NOREX-H

HORIZONTAL Compatible with NOREX-H

INSPIRATION

## FLEX FINS

VERTICAL
Compatible with NOREX-H,
NOREX-L and NOROC

HORIZONTAL Compatible with NOREX-H, NOREX-L and NOROC

DIAGONAL Compatible with NOREX-H, NOREX-L and NOROC

## **VERSA FINS**

VERTICAL Compatible with NOREX-H, NOREX-L and NOROC

HORIZONTAL | OR DIAGONAL Compatible with NOREX-H, NOREX-L and NOROC