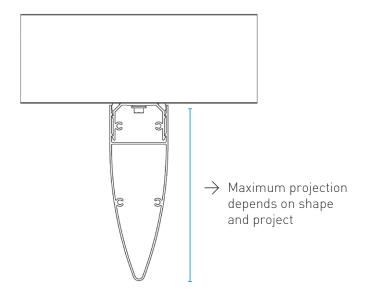

#### AVAILABLE CONFIGURATIONS

Projection

|       |     | 1.5 | 2 | 2.5 | 3 | 3.5 | 4 | 4.5 | 5 | 6 | 7 | 8 |
|-------|-----|-----|---|-----|---|-----|---|-----|---|---|---|---|
| Width | 1.5 |     |   |     |   |     |   |     |   |   |   |   |
|       | 2   |     |   |     |   |     |   |     |   |   |   |   |
|       | 2.5 |     |   |     |   |     |   |     |   |   |   |   |
|       | 3   |     |   |     |   |     |   |     |   |   |   |   |
|       | 3.5 |     |   |     |   |     |   |     |   |   |   |   |
|       | 4   |     |   |     |   |     |   |     |   |   |   |   |
|       | 4.5 |     |   |     |   |     |   |     |   |   |   |   |
|       | 5   |     |   |     |   |     |   |     |   |   |   |   |
|       | 6   |     |   |     |   |     |   |     |   |   |   |   |
|       | 7   |     |   |     |   |     |   |     |   |   |   |   |
|       | 8   |     |   |     |   |     |   |     |   |   |   |   |
|       | 9   |     |   |     |   |     |   |     |   |   |   |   |