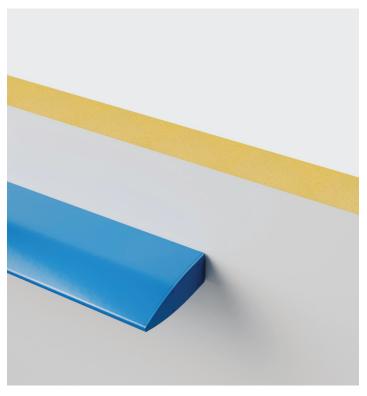

## **VERSA FINS**

VERTICAL Compatible with NOREX-H, NOREX-L and NOROC

HORIZONTAL | OR DIAGONAL Compatible with NOREX-H, NOREX-L and NOROC