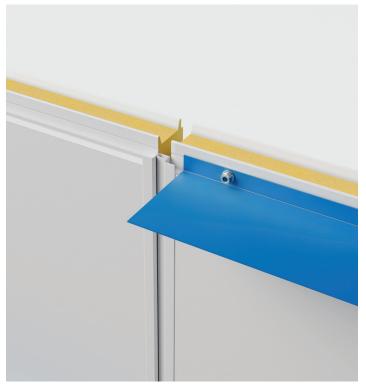

# ARCHITECTURAL ELEMENTS | FINS

COMPATIBLE WITH NORBEC INSULATED METAL PANELS



Give your creative imagination free rein with Norbec architectural elements  $\mid$  fins.

Our three models have been purposefully engineered to offer you a wider range of options and allow you to create your own custom design!

## **ALIGN FINS**



VERTICAL Compatible with NOREX-H



HORIZONTAL Compatible with NOREX-H





INSPIRATION

#### TECHNICAL SPECIFICATIONS | ALIGN FINS

#### Available in steel and aluminum



## FLEX FINS



VERTICAL
Compatible with NOREX-H,
NOREX-L and NOROC



HORIZONTAL Compatible with NOREX-H, NOREX-L and NOROC



DIAGONAL Compatible with NOREX-H, NOREX-L and NOROC





### TECHNICAL SPECIFICATIONS | FLEX FINS

#### Available in steel and aluminum





#### AVAILABLE CONFIGURATIONS

Projection

|       |     | 1.5 | 2 | 2.5 | 3 | 3.5 | 4 | 4.5 | 5 | 6 | 7 | 8 |
|-------|-----|-----|---|-----|---|-----|---|-----|---|---|---|---|
| Width | 1.5 |     |   |     |   |     |   |     |   |   |   |   |
|       | 2   |     |   |     |   |     |   |     |   |   |   |   |
|       | 2.5 |     |   |     |   |     |   |     |   |   |   |   |
|       |