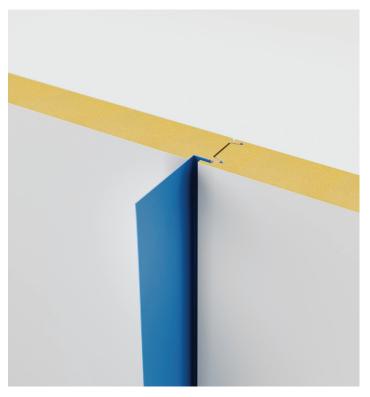

#### TECHNICAL SPECIFICATIONS | ALIGN FINS

#### Available in steel and aluminum