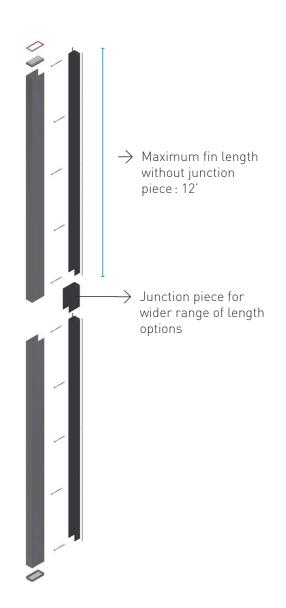

### TECHNICAL SPECIFICATIONS | FLEX FINS

#### AVAILABLE CONFIGURATIONS

Projection

|       |     | 1.5 | 2 | 2.5 | 3 | 3.5 | 4 | 4.5 | 5 | 6 | 7 | 8 |
|-------|-----|-----|---|-----|---|-----|---|-----|---|---|---|---|
| Width | 1.5 |     |   |     |   |     |   |     |   |   |   |   |
|       | 2   |     |   |     |   |     |   |     |   |   |   |   |
|       | 2.5 |     |   |     |   |     |   |     |   |   |   |   |
|       | 3   |     |   |     |   |     |   |     |   |   |   |   |
|       | 3.5 |     |   |     |   |     |   |     |   |   |   |   |
|       | 4   |     |   |     |   |     |   |     |   |   |   |   |
|       | 4.5 |     |   |     |   |     |   |     |   |   |   |   |
|       | 5   |     |   |     |   |     |   |     |   |   |   |   |
|       | 6   |     |   |     |   |     |   |     |   |   |   |   |
|       | 7   |     |   |     |   |     |   |     |   |   |   |   |
|       | 8   |     |   |     |   |     |   |     |   |   |   |   |
|       | 9   |     |   |     |   |     |   |     |   |   |   |   |