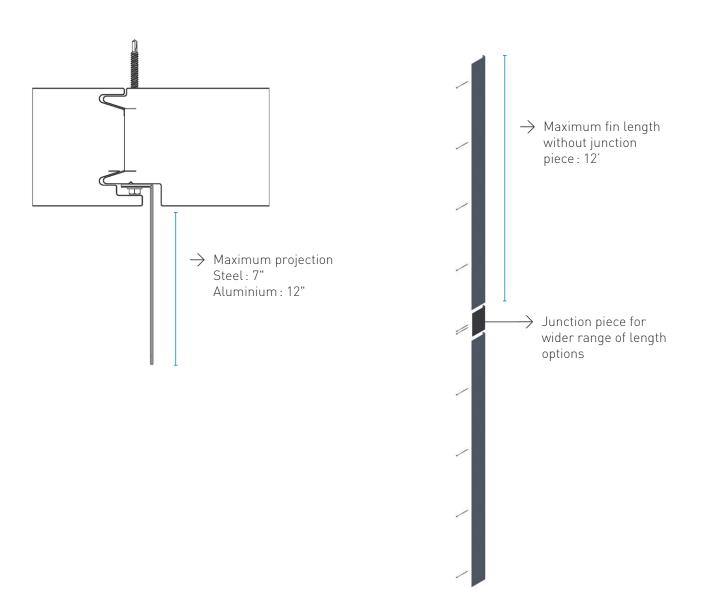

#### TECHNICAL SPECIFICATIONS | ALIGN FINS

#### Available in steel and aluminum