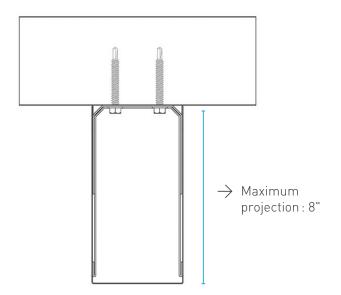

#### AVAILABLE CONFIGURATIONS

Projection

|       |     | 1.5 | 2 | 2.5 | 3 | 3.5 | 4 | 4.5 | 5 | 6 | 7 | 8 |
|-------|-----|-----|---|-----|---|-----|---|-----|---|---|---|---|
| Width | 1.5 |     |   |     |   |     |   |     |   |   |   |   |
|       | 2   |     |   |     |   |     |   |     |   |   |   |   |
|       | 2.5 |     |   |     |   |     |   |     |   |   |   |   |
|       | 3   |     |   |     |   |     |   |     |   |   |   |   |
|       | 3.5 |     |   |     |   |     |   |     |   |   |   |   |
|       | 4   |     |   |     |   |     |   |     |   |   |   |   |
|       | 4.5 |     |   |     |   |     |   |     |   |   |   |   |
|       | 5   |     |   |     |   |     |   |     |   |   |   |   |
|       | 6   |     |   |     |   |     |   |     |   |   |   |   |
|       | 7   |     |   |     |   |     |   |     |   |   |   |   |
|       | 8   |     |   |     |   |     |   |     |   |   |   |   |
|       | 9   |     |   |     |   |     |   |     |   |   |   |   |